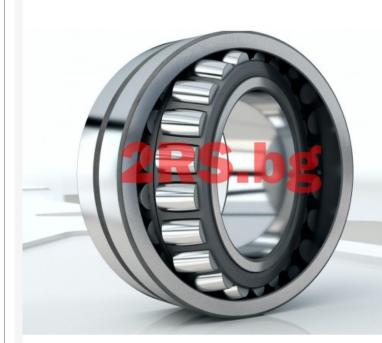

Bearings Roller bearings Double row spherical roller bearings 22313EAS.M.C3 / FAG

22313EAS.M.C3 / FAG 381.10 лв. Ех Тах: 317.58 лв.

• Model: 22313EAS.M.C3

• **Dimensions:** 65.00mm x 140.00mm x 48.00mm

<u>FAG</u>

Double row spherical roller bearing **22313EAS.M.C3** Brand:**FAG** Size: **65X140X48** 

d (inner diameter) 65 mm D (outer diameter) 140 mm

B (width) 48 mm

PREFIX

Prefix/Suffix Description

Lubrication groove and holes in the S