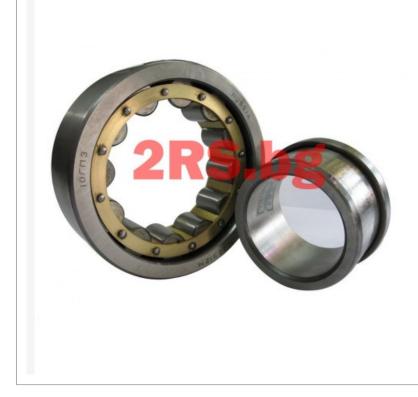

## Bearings Roller bearings Single row cylindrical-roller bearings NJ421-M1-C3 / FAG

NJ421-M1-C3 / FAG 0.00 лв. Ex Tax: 0.00 лв. • **Model:** NJ421-M1-C3

• **Dimensions:** 105.00mm x 260.00mm x 60.00mm

## <u>FAG</u>

Single row cylindrical-roller bearing NJ421-M1-C3 Brand:FAG Size: 105X260X60

| d (inner diameter) 105 mm |                                                |
|---------------------------|------------------------------------------------|
| D (outer diameter) 260 mm |                                                |
| B (width)                 | 60 mm                                          |
| PREFIX                    |                                                |
| Prefix/Suffix             | Description                                    |
| С3                        | Radial internal clearance greater than normal  |
| M1                        | Solid brass cage, two-piece, roller-<br>guided |
|                           |                                                |