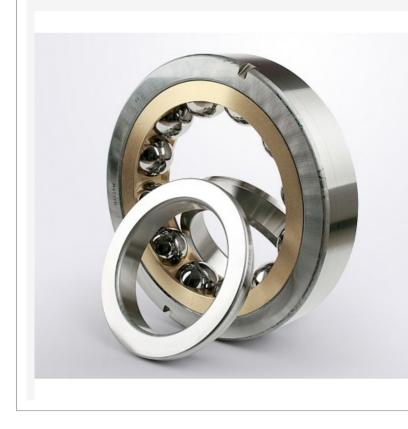

## Bearings Ball bearings Four point contact ball bearings QJ314 N2MA/C2L / SKF

QJ314 N2MA/C2L / SKF 758.08 лв. Ex Tax: 631.73 лв. • **Model:** QJ314 N2MA/C2L • **Dimensions:** 70.00mm x 150.00mm x 35.00mm

## <u>SKF</u>

Four point contact ball bearing QJ314 N2MA/C2L Brand:SKF Size: 70X150X35

| d (inner diam             | <b>eter)</b> 70 mm                                                    |
|---------------------------|-----------------------------------------------------------------------|
| D (outer diameter) 150 mm |                                                                       |
| B (width)                 | 35 mm                                                                 |
| PREFIX                    |                                                                       |
| Prefix/Suffix             | Description                                                           |
| C2L                       | Radial vlearance in lower half of normal clearance range.             |
| MA                        | Machined brass cage, outer ring centred                               |
| N2                        | Two locating slots (notches) in one outer ring side face, 180° apart. |
|                           |                                                                       |