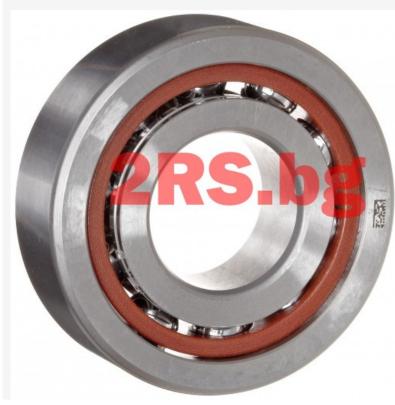

Bearings Ball bearings Single row angular contact ball bearings 7207 BECBY / SKF

7207 BECBY / SKF 168.94 лв. Ex Tax: 140.78 лв.

• Model: 7207 BECBY

• **Dimensions:** 35.00mm x 72.00mm x 17.00mm

<u>SKF</u>

Single row angular contact ball bearing **7207 BECBY** Brand:**SKF** Size: **35X72X17** 

d (inner diameter) 35 mm D (outer diameter) 72 mm

B (width) PREFIX

Prefix/Suffix Description

for universal matching, normal axial CB internal clearance in face to face or