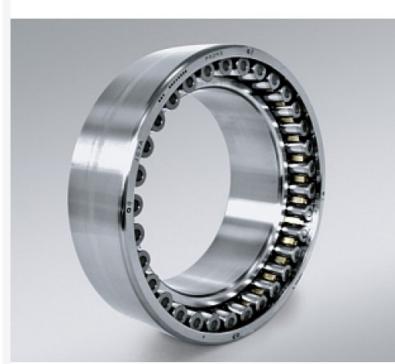

Bearings Roller bearings Double row cylindrical-roller bearings NNU4944 B/SPC3W33 / SKF

NNU4944 B/SPC3W33 / SKF 5,234.69 лв.

Ex Tax: 4,362.24 лв.
• Model: NNU4944 B/SPC3W33

• **Dimensions:** 220.00mm x 300.00mm x 80.00mm

<u>SKF</u>

Double row cylindrical-roller bearing NNU4944 B/SPC3W33 Brand:SKF Size: 220X300X80

d (inner diameter) 220 mm D (outer diameter) 300 mm B (width) 80 mm

PREFIX

Prefix/Suffix Description

Lubrication groove and holes in the W33

outer ring

Radial internal clearance greater C3

than normal

Dimensional accuracy to ISO SP

tolerance class 5 and running accuracy better than ISO tolerance

class 4.

Modified internal design.