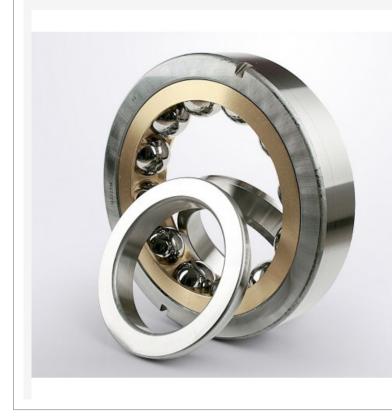

## Bearings Ball bearings Four point contact ball bearings QJ222 N2MA/C3 / SKF

QJ222 N2MA/C3 / SKF 1,338.82 лв. Ex Tax: 1,115.68 лв. • Model: QJ222 N2MA/C3 • Dimensions: 110.00mm x 200.00mm x 38.00mm

## <u>SKF</u>

Four point contact ball bearing QJ222 N2MA/C3 Brand:SKF Size: 110X200X38

| d (inner diam             | <b>eter)</b> 110 mm                                                   |
|---------------------------|-----------------------------------------------------------------------|
| D (outer diameter) 200 mm |                                                                       |
| B (width)                 | 38 mm                                                                 |
| PREFIX                    |                                                                       |
| Prefix/Suffix             | Description                                                           |
| С3                        | Radial internal clearance greater than normal                         |
| MA                        | Machined brass cage, outer ring centred                               |
| N2                        | Two locating slots (notches) in one outer ring side face, 180° apart. |
|                           |                                                                       |
|                           |                                                                       |