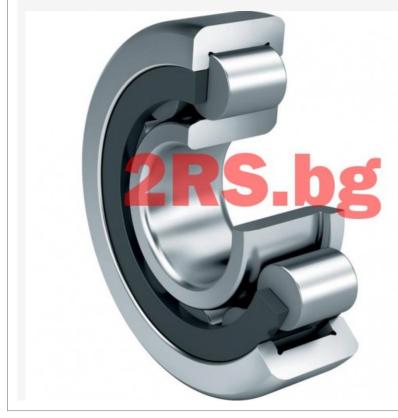

Bearings Roller bearings Single row cylindrical-roller bearings NJ2311 ECML/C3 / SKF

- NJ2311 ECML/C3 / SKF 659.23 лв. Ex Tax: 549.36 лв. Model: NJ2311 ECML/C3 Dimensions: 55.00mm x 120.00mm x 43.00mm

SKF

## <u>SKF</u>

Single row cylindrical-roller bearing NJ2311 ECML/C3 Brand:SKF Size: 55X120X43

| d (inner diameter) 55 mm  |                                                                                                                           |
|---------------------------|---------------------------------------------------------------------------------------------------------------------------|
| D (outer diameter) 120 mm |                                                                                                                           |
| B (width)                 | 43 mm                                                                                                                     |
| PREFIX                    |                                                                                                                           |
| Prefix/Suffix             | Description                                                                                                               |
| ML                        | Machined brass cage, window-type,<br>inner or outer ring centred<br>(depending on bearing design)                         |
| С3                        | Radial internal clearance greater than normal                                                                             |
| EC                        | Optimized internal design<br>incorporating more and/or larger<br>rollers and with modified roller end /<br>flange contact |
|                           |                                                                                                                           |