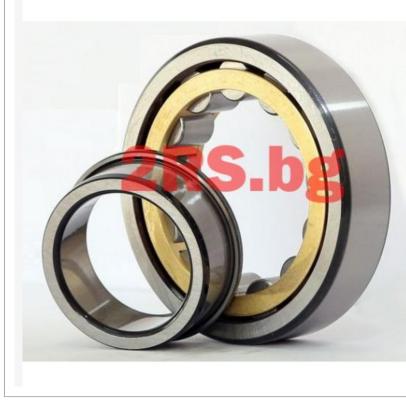

## Bearings Roller bearings Single row cylindrical-roller bearings NJ234 -E-M1 / FAG

NJ234 -E-M1 / FAG 2,684.44 лв. Ex Tax: 2,237.03 лв. • **Model:** NJ234 -E-M1

• Dimensions: 170.00mm x 310.00mm x 52.00mm

## <u>FAG</u>

Single row cylindrical-roller bearing NJ234 -E-M1 Brand:FAG Size: 170X310X52

| d (inner diam             | <b>eter)</b> 170 mm                                               |
|---------------------------|-------------------------------------------------------------------|
| D (outer diameter) 310 mm |                                                                   |
| B (width)                 | 52 mm                                                             |
| PREFIX                    |                                                                   |
| Prefix/Suffix             | Description                                                       |
| M1                        | Solid brass cage, two-piece, roller-<br>guided                    |
| E                         | Optimized internal design for<br>increased load carrying capacity |