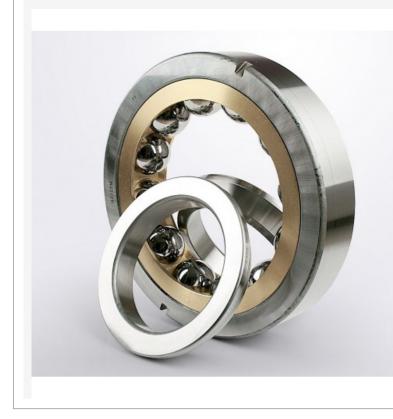

## Bearings Ball bearings Four point contact ball bearings QJ 228 N2MA / SKF

QJ 228 N2MA / SKF 2,345.88 лв. Ex Tax: 1,954.90 лв. • **Model:** QJ 228 N2MA • **Dimensions:** 140.00mm x 250.00mm x 42.00mm

## <u>SKF</u>

Four point contact ball bearing QJ 228 N2MA Brand:SKF Size: 140X250X42

| d (inner diameter) 140 mm |                                                                       |
|---------------------------|-----------------------------------------------------------------------|
| D (outer diameter) 250 mm |                                                                       |
| B (width)                 | 42 mm                                                                 |
| PREFIX                    |                                                                       |
| Prefix/Suffix             | Description                                                           |
| MA                        | Machined brass cage, outer ring centred                               |
| N2                        | Two locating slots (notches) in one outer ring side face, 180° apart. |
|                           |                                                                       |