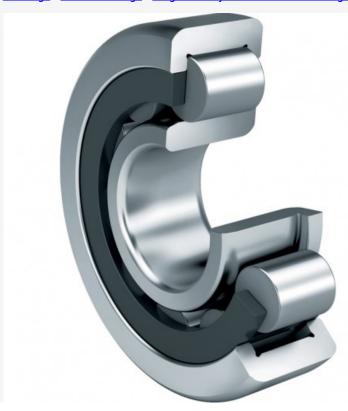

## Bearings Roller bearings Single row cylindrical-roller bearings NJ312-E-XL-M1A-C3 / FAG

NJ312-E-XL-M1A-C3 / FAG 300.64 лв. Ex Tax: 250.53 лв.

• Model: NJ312-E-XL-M1A-C3

• **Dimensions:** 60.00mm x 130.00mm x 31.00mm

<u>FAG</u>

Single row cylindrical-roller bearing NJ312-E-XL-M1A-C3 Brand:FAG Size: 60X130X31

d (inner diameter) 60 mm D (outer diameter) 130 mm B (width) 31 mm

PREFIX

Prefix/Suffix Description

Solid brass cage, two-piece, guided M1A

on inner ring

 $\mathsf{XL}$ X-Life

Radial internal clearance greater С3

than normal

Optimized internal design for Е increased load carrying capacity