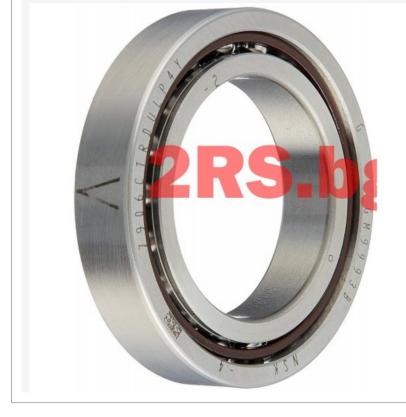

## Bearings Ball bearings Single row angular contact ball bearings 71916 ACB/P4AL / SKF

71916 ACB/P4AL / SKF 0.00 лв. Ех Тах: 0.00 лв. • **Model:** 71916 ACB/P4AL

• **Dimensions:** 80.00mm x 110.00mm x 16.00mm

## <u>SKF</u>

Single row angular contact ball bearing **71916 ACB/P4AL** Brand:**SKF** Size: **80X110X16** 

| eter) 80 mm                                                                                                                                               |
|-----------------------------------------------------------------------------------------------------------------------------------------------------------|
| <b>eter)</b> 110 mm                                                                                                                                       |
| 16 mm                                                                                                                                                     |
|                                                                                                                                                           |
| Description                                                                                                                                               |
| Dimensional accuracy ISO P4,<br>running accuracy higher tolerance<br>class than P4                                                                        |
| 25° contact angle, high-speed B<br>design                                                                                                                 |
| Annular groove with two lubrication<br>holes on the non-thrust side of the<br>outer ring and two annular grooves<br>fitted with O-rings in the outer ring |
|                                                                                                                                                           |